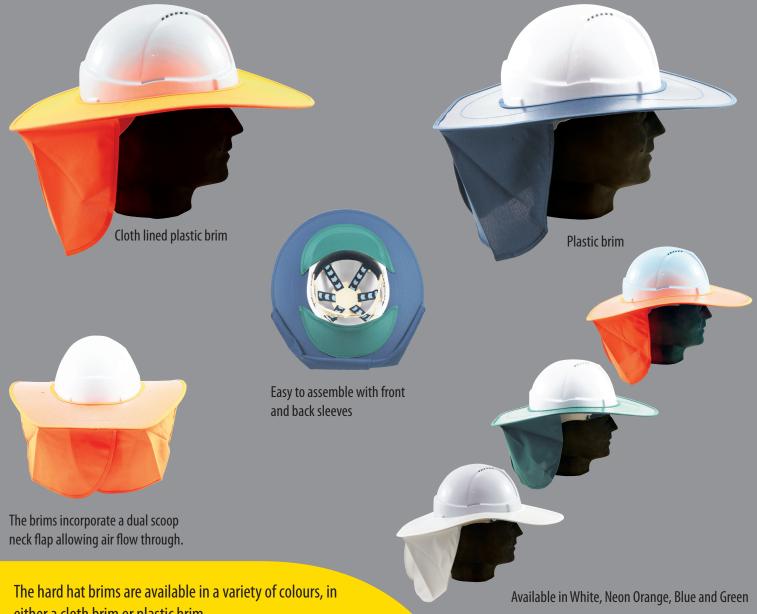

## DURABLE AND STRONG WITH PLASTIC LINING ON ALL BRIM!

either a cloth brim or plastic brim.

The Sun Brims comes with a neck flap that is designed with 2 scoops, allowing air flow through the neck and reducing the trapped warm air under the brim and helmet.

The Sun Brims are easy to affix to your hard hat, with a sleeve for the peak and a secondary sleeve for the back of the helmet.

Protect your face and neck from the sun by attaching a brim to your hard hat.

| COLOUR | CLOTH BRIM | PLASTIC BRIM |
|--------|------------|--------------|
| Blue   | SB1280BL   | SB1367BL     |
| Green  | SB1280GR   | SB1367GR     |
| Orange | SB1280N0   | SB1367NO     |
| White  | SB1280W    | SB1367W      |