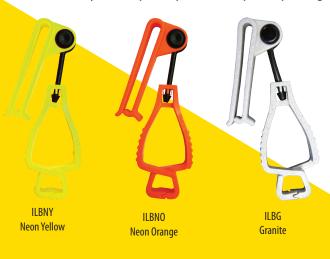

The rotating cord allows for a more natural hand movement in attaching and detaching the gloves to the clip.

Sold individually. The clips are packed 100 pieces per bag and 6 bags per outer carton.

| COLOUR                         | LOOSE | POLYBAG |
|--------------------------------|-------|---------|
| Interlock Glove Clip           |       |         |
| Neon Green                     | ILNGR | ILNGRR  |
| Neon Orange                    | ILNO  | ILNOR   |
| Neon Yellow                    | ILNY  | ILNYR   |
| Neon Yellow reflective sticker | ILNYS | ILNYSR  |
| Granite                        | ILG   | ILGR    |
| Blue                           | ILBL  | ILBLR   |
| Black                          | ILB   | ILBR    |
| Pink                           | ILHP  | ILHPR   |
| Purple                         | ILPU  | ILPUR   |
| Interlock Belt Clip            |       |         |
| Neon Orange                    | ILBNO | ILBNOR  |
|                                |       |         |

**ILBNY** 

ILBG

**ILBNYR** 

ILBGR

**Neon Yellow** 

Granite