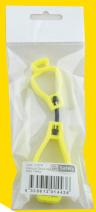

The Interlock Clip is ideal for gripping your gloves, ear muffs, helmets, towels and just about anything else. The Interlock Clip can guard your gloves from getting lost.

The Interlock Clip features two gripping clips, joined by a holding cord. The teeth on each clip provides for a super grip.

The Interlock Clip holding cord and lugs are designed to separate and break from each other in the event of the item being held getting caught in machinery.

Manufactured from POM plastic, the Interlock Clips are a convenient tool to hold your gloves.

Sold individually. The clips are packed 100 pieces per bag and 6 bags per outer carton.

The clips can also be pad printed with a custom message or your logo.

The Interlock Clips are also available in a retail polybag pack. This packaging method makes the Interlock Clips ideal for vending machines dispensing as well as for retail sales with a hang cell pack and barcode.

The rotating cord allows for a more natural hand movement in attaching and detaching the gloves to the clip.

Sold individually. The clips are packed 100 pieces per bag and 6 bags per outer carton.

| COLOUR                         | LOOSE | POLYBAG |
|--------------------------------|-------|---------|
| Interlock Glove Clip           |       |         |
| Neon Green                     | ILNGR | ILNGRR  |
| Neon Orange                    | ILNO  | ILNOR   |
| Neon Yellow                    | ILNY  | ILNYR   |
| Neon Yellow reflective sticker | ILNYS | ILNYSR  |
| Granite                        | ILG   | ILGR    |
| Blue                           | ILBL  | ILBLR   |
| Black                          | ILB   | ILBR    |
| Pink                           | ILHP  | ILHPR   |
| Purple                         | ILPU  | ILPUR   |
| Interlock Belt Clip            |       |         |
| Neon Orange                    | ILBNO | ILBNOR  |
|                                |       |         |