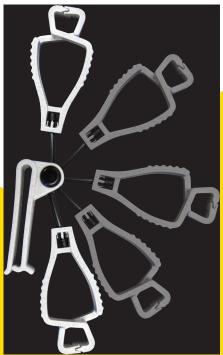

The Interlock Clip is ideal for gripping your gloves, ear muffs, helmets, towels and just about anything else. The Interlock Clip can guard your gloves from getting lost.

The Interlock Clip features two gripping clips, joined by a holding cord. The teeth on each clip provides for a super grip.

The Interlock Clip holding cord and lugs are designed to separate and break from each other in the event of the item being held getting caught in machinery.

Manufactured from POM plastic, the Interlock Clips are a convenient tool to hold your gloves.

The new Interlock Belt Clip (patent pending) is now available.

The same Interlock Clip is used to grip your gloves, towels and helmets. It is attached to a rotation cord that connect with the belt slip.