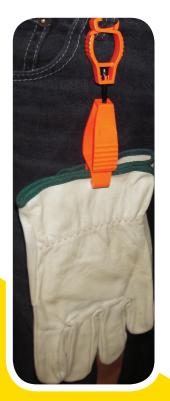

The Interlock Clip is ideal for gripping your gloves, ear muffs, helmets, towels and just about anything else. The Interlock Clip can guard your gloves from getting lost.

The Interlock Clip features two gripping clips, joined by a holding cord. The teeth on each clip provides for a super grip.

The Interlock Clip holding cord and lugs are designed to separate and break from each other in the event of the item being held getting caught in machinery.

Manufactured from POM plastic, the Interlock Clips are a convenient tool to hold your gloves.