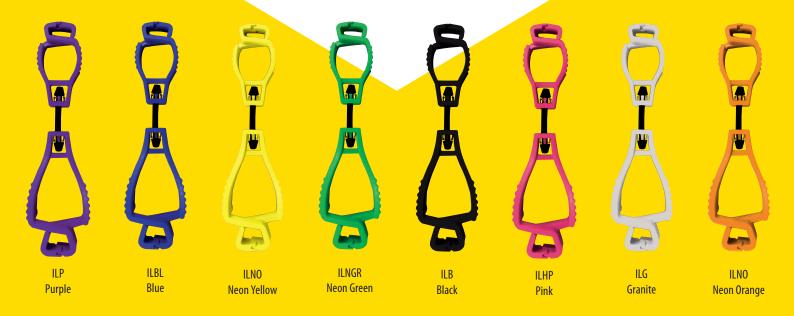

The rotating cord allows for a more natural hand movement in attaching and detaching the gloves to the clip.

Sold individually. The clips are packed 100 pieces per bag and 6 bags per outer carton.

| COLOUR                         | LOOSE | POLYBAG |
|--------------------------------|-------|---------|
| Interlock Glove Clip           |       |         |
| Neon Green                     | ILNGR | ILNGRR  |
| Neon Orange                    | ILNO  | ILNOR   |
| Neon Yellow                    | ILNY  | ILNYR   |
| Neon Yellow reflective sticker | ILNYS | ILNYSR  |
| Granite                        | ILG   | ILGR    |
| Blue                           | ILBL  | ILBLR   |
| Black                          | ILB   | ILBR    |
| Pink                           | ILHP  | ILHPR   |
| Purple                         | ILPU  | ILPUR   |
| Interlock Belt Clip            |       |         |
| Neon Orange                    | ILBNO | ILBNOR  |
|                                |       |         |