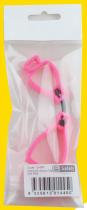

The Interlock Clip is ideal for gripping your gloves, ear muffs, helmets, towels and just about anything else. The Interlock Clip can guard your gloves from getting lost.

The Interlock Clip features two gripping clips, joined by a holding cord. The teeth on each clip provides for a super grip.

The Interlock Clip holding cord and lugs are designed to separate and break from each other in the event of the item being held getting caught in machinery.

Manufactured from POM plastic, the Interlock Clips are a convenient tool to hold your gloves.

Sold individually. The clips are packed 100 pieces per bag and 6 bags per outer carton.

The clips can also be pad printed with a custom message or your logo.

The Interlock Clips are also available in a retail polybag pack. This packaging method makes the Interlock Clips ideal for vending machines dispensing as well as for retail sales with a hang cell pack and barcode.

The rotating cord allows for a more natural hand movement in attaching and detaching the gloves to the clip.

Sold individually. The clips are packed 100 pieces per bag and 6 bags per outer carton.

| COLOUR                         | LOOSE | POLYBAG |
|--------------------------------|-------|---------|
| Interlock Glove Clip           |       |         |
| Neon Green                     | ILNGR | ILNGRR  |
| Neon Orange                    | ILNO  | ILNOR   |
| Neon Yellow                    | ILNY  | ILNYR   |
| Neon Yellow reflective sticker | ILNYS | ILNYSR  |
| Granite                        | ILG   | ILGR    |
| Blue                           | ILBL  | ILBLR   |
| Black                          | ILB   | ILBR    |
| Pink                           | ILHP  | ILHPR   |
| Purple                         | ILPU  | ILPUR   |
| Interlock Belt Clip            |       |         |
| Neon Orange                    | ILBNO | ILBNOR  |
|                                |       |         |