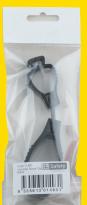

The Interlock Clip is ideal for gripping your gloves, ear muffs, helmets, towels and just about anything else. The Interlock Clip can guard your gloves from getting lost.

The Interlock Clip features two gripping clips, joined by a holding cord. The teeth on each clip provides for a super grip.

The Interlock Clip holding cord and lugs are designed to separate and break from each other in the event of the item being held getting caught in machinery.

Manufactured from POM plastic, the Interlock Clips are a convenient tool to hold your gloves.

Sold individually. The clips are packed 100 pieces per bag and 6 bags per outer carton.

The clips can also be pad printed with a custom message or your logo.

The Interlock Clips are also available in a retail polybag pack. This packaging method makes the Interlock Clips ideal for vending machines dispensing as well as for retail sales with a hang cell pack and barcode.

The rotating cord allows for a more natural hand movement in attaching and detaching the gloves to the clip.

Sold individually. The clips are packed 100 pieces per bag and 6 bags per outer carton.

| COLOUR                         | LOOSE | POLYBAG |
|--------------------------------|-------|---------|
| Interlock Glove Clip           |       |         |
| Neon Green                     | ILNGR | ILNGRR  |
| Neon Orange                    | ILNO  | ILNOR   |
| Neon Yellow                    | ILNY  | ILNYR   |
| Neon Yellow reflective sticker | ILNYS | ILNYSR  |
| Granite                        | ILG   | ILGR    |
| Blue                           | ILBL  | ILBLR   |
| Black                          | ILB   | ILBR    |
| Pink                           | ILHP  | ILHPR   |
| Purple                         | ILPU  | ILPUR   |
| Interlock Belt Clip            |       |         |
| Neon Orange                    | ILBNO | ILBNOR  |
|                                |       |         |