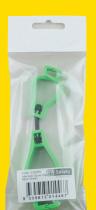

The Interlock Clip is ideal for gripping your gloves, ear muffs, helmets, towels and just about anything else. The Interlock Clip can guard your gloves from getting lost.

The Interlock Clip features two gripping clips, joined by a holding cord. The teeth on each clip provides for a super grip.

The Interlock Clip holding cord and lugs are designed to separate and break from each other in the event of the item being held getting caught in machinery.

Manufactured from POM plastic, the Interlock Clips are a convenient tool to hold your gloves.

Sold individually. The clips are packed 100 pieces per bag and 6 bags per outer carton.

The clips can also be pad printed with a custom message or your logo.

The Interlock Clips are also available in a retail polybag pack. This packaging method makes the Interlock Clips ideal for vending machines dispensing as well as for retail sales with a hang cell pack and barcode.

The rotating cord allows for a more natural hand movement in attaching and detaching the gloves to the clip.

Sold individually. The clips are packed 100 pieces per bag and 6 bags per outer carton.

| COLOUR                         | LOOSE | POLYBAG |
|--------------------------------|-------|---------|
| Interlock Glove Clip           |       |         |
| Neon Green                     | ILNGR | ILNGRR  |
| Neon Orange                    | ILNO  | ILNOR   |
| Neon Yellow                    | ILNY  | ILNYR   |
| Neon Yellow reflective sticker | ILNYS | ILNYSR  |
| Granite                        | ILG   | ILGR    |
| Blue                           | ILBL  | ILBLR   |
| Black                          | ILB   | ILBR    |
| Pink                           | ILHP  | ILHPR   |
| Purple                         | ILPU  | ILPUR   |
| Interlock Belt Clip            |       |         |
| Neon Orange                    | ILBNO | ILBNOR  |
|                                |       |         |