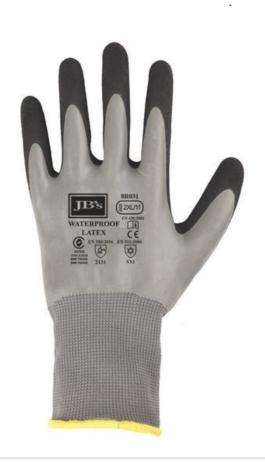

## JB'S WATERPROOF DOUBLE LATEX COATED GLOVE (5 PACK)

8R031

## **Details**

- > 13GG seamless polyester knit glove liner
- > Full latex smooth coating for waterproofing
- > Palm latex sandy coating for improved grip
- > Excellent resistance to liquid permeation
- > Better durability with good abrasion resistance
- > Superior comfort and dexterity
- > Perfect for wet condition use
- > EN388: 2131X
- > EN511: XX1
- > Suggested Applications:
- > Suitable for Primary production
- > Marine Environments
- > Food processing
- > Wet area maintenance
- > General household use