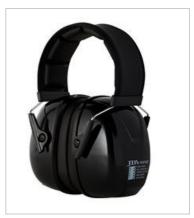

## **Details**

- > Premium protection, quality earmuffs
- > SLC80 32dB Class 5 performance
- > Vinyl cushions, EVA foam, Stainless Steel headband
- Large cup opening with soft cushions, foam filled for comfort and better sealing properties
- > Twin stirrup stainless steel headband for sustained clamping force, low pressure, fit and comfort
- > Vertical adjusting headband for correct fitting
- > Rolling ear cup pivot pins for wearer comfort and sealing
- > Quality construction for hard working environments
- > Single item display box
- > 24 pairs per Carton
- > Certified to AS/NZS 1270:2002 SMK 40476 SAI GLOBAL