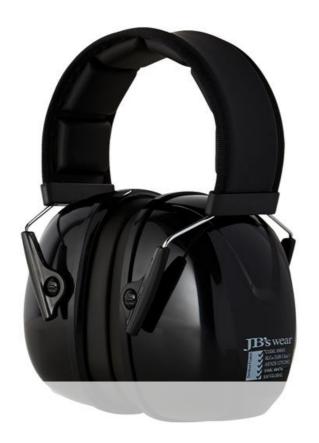

## **Details**

- > Premium protection, quality earmuffs
- > SLC80 32dB Class 5 performance
- > Vinyl cushions, EVA foam, Stainless Steel headband
- Large cup opening with soft cushions, foam filled for comfort and better sealing properties
- > Twin stirrup stainless steel headband for sustained clamping force, low pressure, fit and comfort
- > Vertical adjusting headband for correct fitting
- > Rolling ear cup pivot pins for wearer comfort and sealing
- > Quality construction for hard working environments
- > Single item display box
- > 24 pairs per Carton
- > Certified to AS/NZS 1270:2002 SMK 40476 SAI GLOBAL